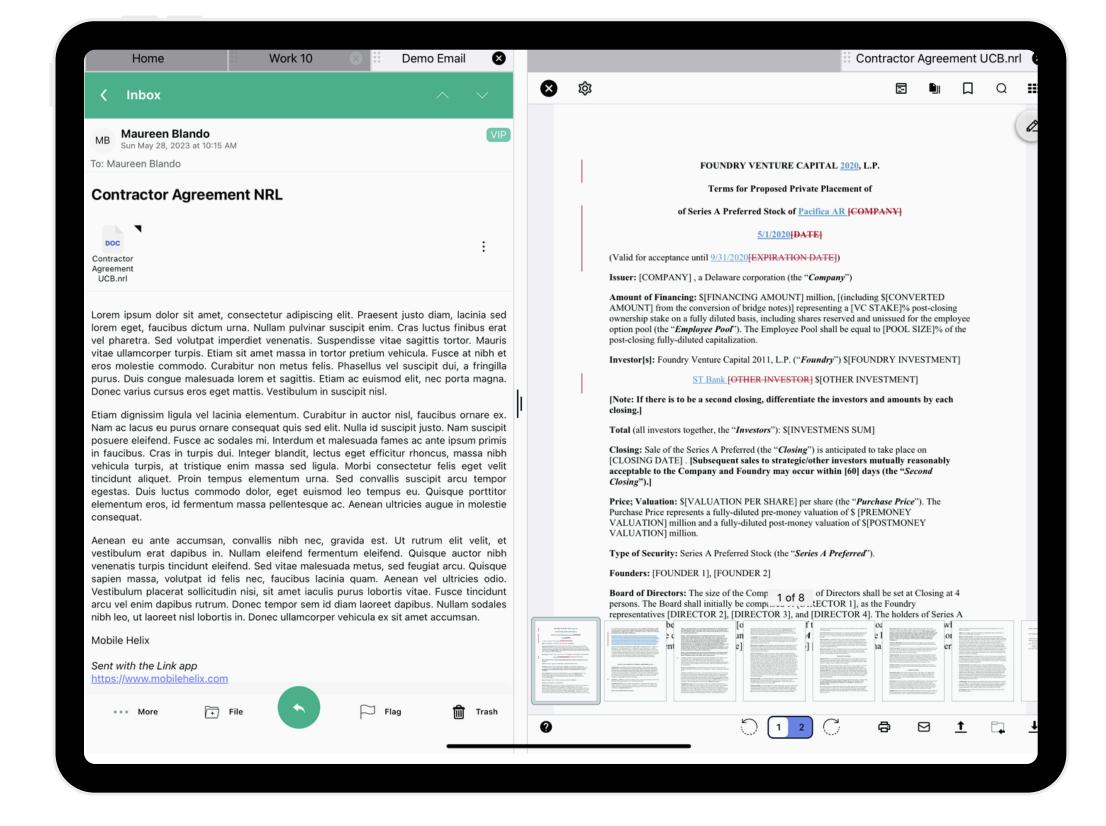

# **Documents & Outlook**

- Access documents in iManage Work® with full search & quick look-up
- Predictive & multiple email filing to iManage & **Outlook folders**
- Email documents as PDF, NRL, or original format
- Send-and-file to iManage folders
- Outlook Email, Contacts, Calendar, Notes, Tasks
- High fidelity PDF/document viewer
- In-app annotation
- In-app document comparison
- Edit securely with the MS Word & Office apps then check-in to Work
- Save files for encrypted offline access

# **Key Workflows**

- Annotate a file then check-in to DMS or email
- Check-out a file, edit with the Word app, check-in to iManage
- Compare files/versions, annotate, & email
- Predictive & multiple email filing to iManage or **Outlook folders**

# **Open NRL Links in Email**

- LINK is an encrypted, secure container app that isolates firm documents and applications from personal content
- Use with or without Mobile
  Device Management
- Optional integration with Microsoft Information
   Protection
- LINK may be remotely wiped by IT
- Certificate-based device authentication