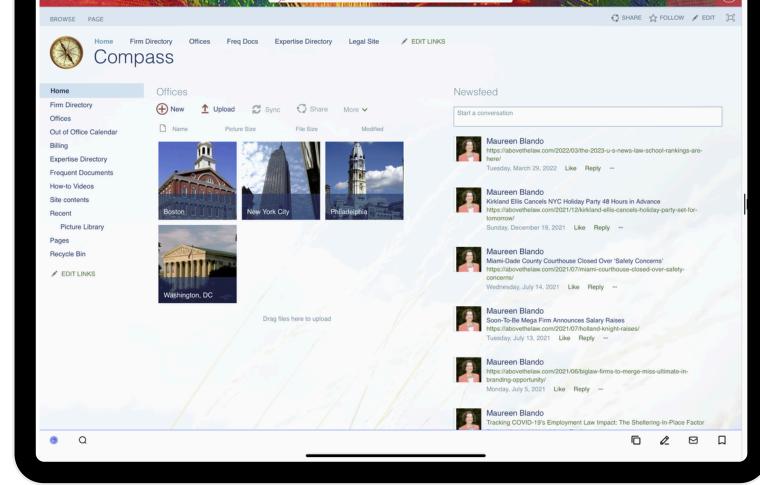

# SharePoint & Web Resources

| 7:51 AM Sun May 28 |            | 0 6 0            | <b>1</b> ul 🗢 72% 🔳 )    |    |
|--------------------|------------|------------------|--------------------------|----|
|                    | Home       | Demo Email 🛛 🛞   | Portal                   | ⊗  |
| ۵                  |            |                  | $\leftarrow \rightarrow$ | С  |
| 6                  | SharePoint | Search this site | 0 ?                      | MB |