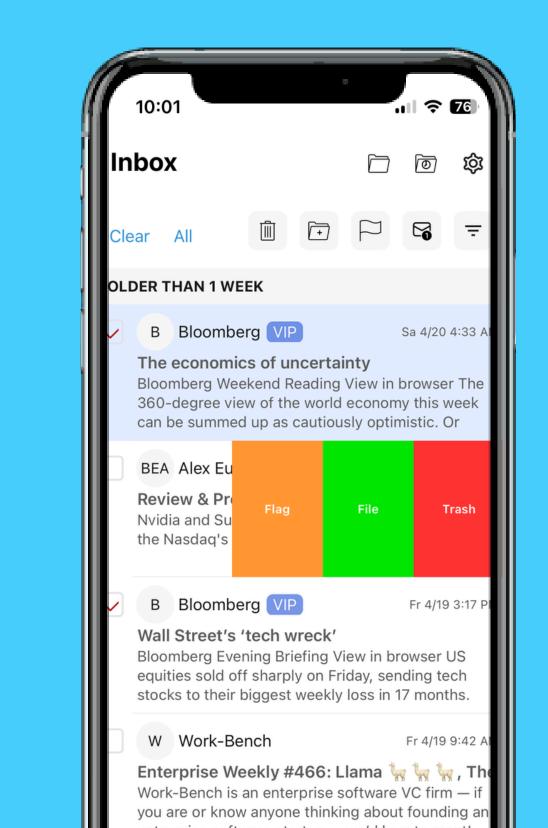

# **Documents & Outlook**

- Access documents in iManage Work® with full search & quick look-up
- Predictive & multiple email filing to iManage & **Outlook folders**
- Email documents as PDF, NRL, or original format
- Send-and-file to iManage folders
- Outlook Email, Contacts, Calendar, Notes, Tasks
- High fidelity PDF/document viewer
- In-app annotation
- In-app document comparison
- Edit securely with the MS Word & Office apps then check-in to Work
- Save files for encrypted offline access

# **Key Workflows**

- Annotate a file then check-in to DMS or email
- Check-out a file, edit with the Word app, check-in to iManage
- Compare files/versions, annotate, & email
- Predictive & multiple email filing to iManage or **Outlook folders**