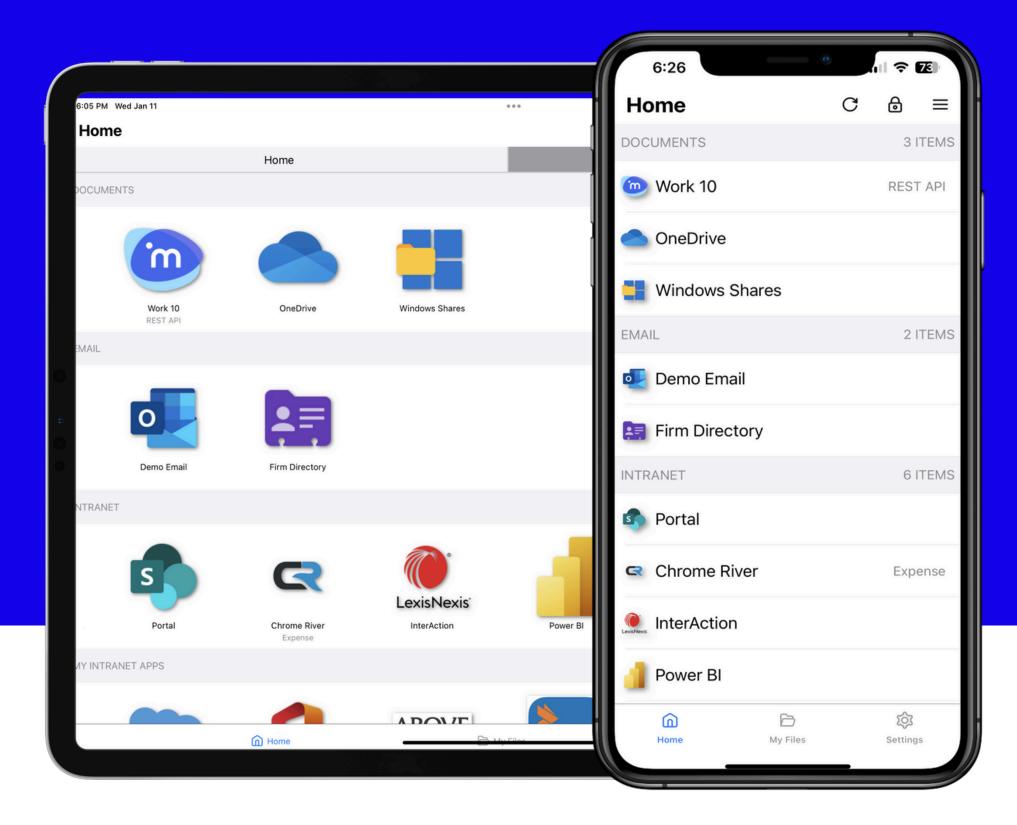

# **Documents & Outlook**

- Access documents in iManage Work® with full search & quick look-up
- Predictive & multiple email filing to iManage & **Outlook folders**
- Email documents as PDF, NRL, or original format
- Send-and-file to iManage folders
- Outlook Email, Contacts, Calendar, Notes, Tasks
- High fidelity PDF/document viewer
- In-app annotation
- In-app document comparison
- Edit securely with the MS Word & Office apps then check-in to Work
- Save files for encrypted offline access

# **Key Workflows**

- Annotate a file then check-in to DMS or email
- Check-out a file, edit with the Word app, check-in to iManage
- Compare files/versions, annotate, & email
- Predictive & multiple email filing to iManage or **Outlook folders**