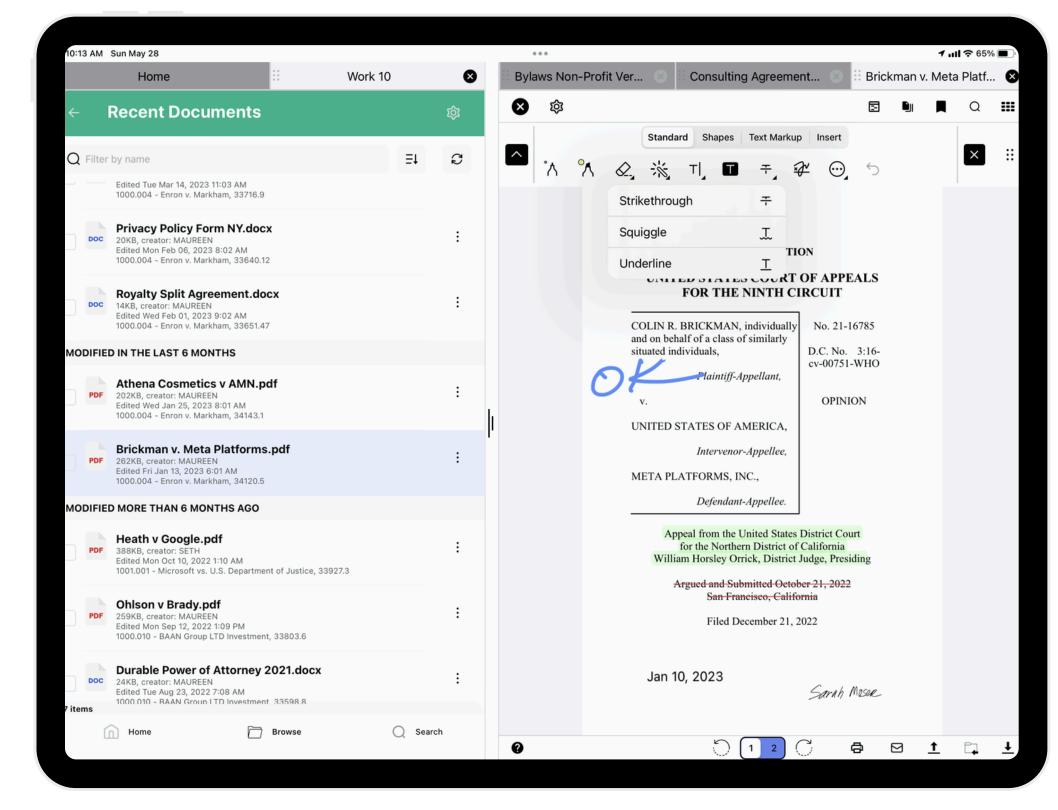

# **Documents & Outlook**

- Access documents in iManage Work® with full search & quick look-up
- Predictive & multiple email filing to iManage & **Outlook folders**
- Email documents as PDF, NRL, or original format
- Send-and-file to iManage folders
- Outlook Email, Contacts, Calendar, Notes, Tasks
- High fidelity PDF/document viewer
- In-app annotation
- In-app document comparison
- Edit securely with the MS Word & Office apps then check-in to Work
- Save files for encrypted offline access

# **Key Workflows**

- Annotate a file then check-in to DMS or email
- Check-out a file, edit with the Word app, check-in to iManage
- Compare files/versions, annotate, & email
- Predictive & multiple email filing to iManage or **Outlook folders**

# Annotate Files in iManage